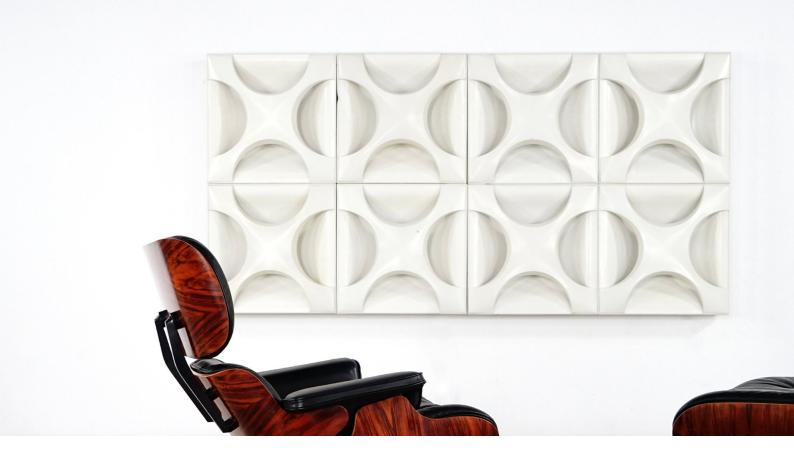

# Oyster Light Sculpture - by Rolf Krueger

1968 by Staff, Germany

### details

Overwhelming Oyster wall light sculpture.8 oyster elements built ont two wooden frames, you can also arrange them in other ways....

Each Lamp has its own, original metalframe - which is very rare - features four lightbulbs.

Very nice original condition, with normal traces of use.

Produced in 1968 by Staff, Germany, designed by Rolf Krueger.

1 Frame of 4 lights measures about 125cm x 125cm (the set shown is about 250cm wide)