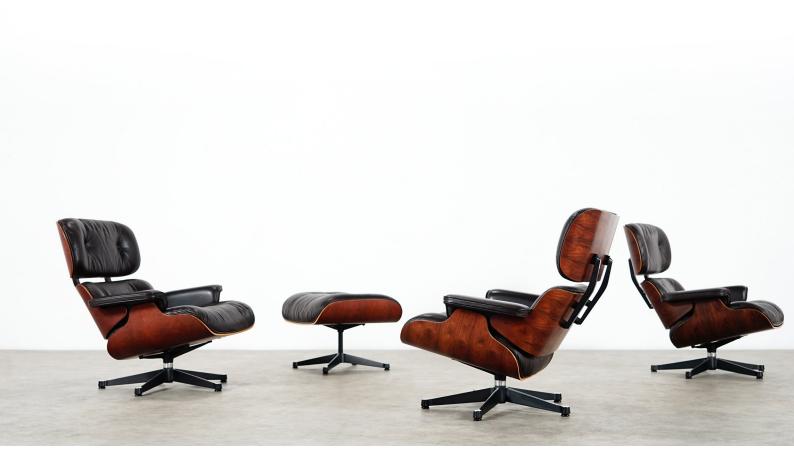

# Charles Eames - Lounge Chair & Ottoman - darkbrown leather

Edition / Herman Miller made by Vitra

#### details

extremely beautiful Charles Eames Lounge Chair & Ottoman. wonderful shells with dark-brown leather, pads smooth and mint in condition! both ottoman and chair have "Herman Miller by Vitra" labels.