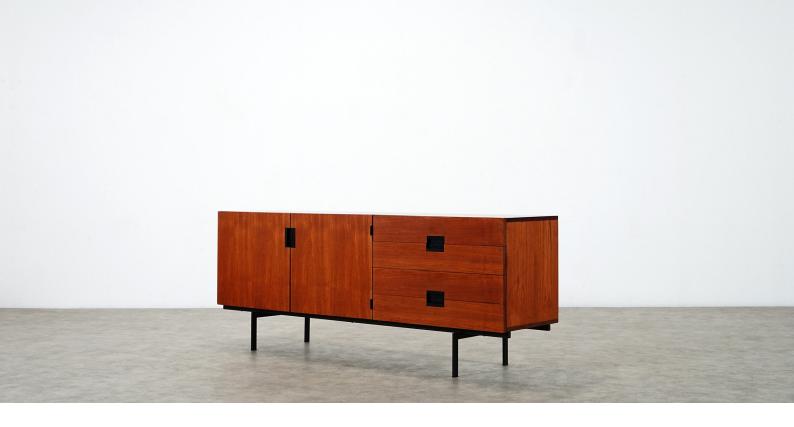

## details

Minimalist sideboard designed by Cees Braakman for Pastoe, the Netherlands, 1958.

This highly collectable DU-01 sideboard is regarded as a true icon of Dutch Midcentury design. The sideboard has an outstanding clean geometrical design with a minimal black lacquered metal base, beautiful teak wood and black rectangular handles.

The teak wood veneer has a beautiful and warm patina. On the left you find storage compartments with shelve, on the right four bentwood drawers (the interior of the drawers is just wonderfull, see photos) The sideboard is in a very good original condition with normal tra...