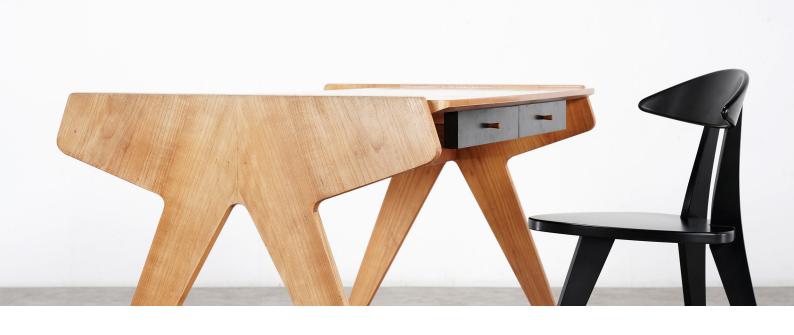

#### details

Great & minimalistic Bookshelf - Desk by Helmut Magg for WK Möbel, Germany - 1950. This legendary desk allows you to display books, magazines or the like on one side. The actual working side has 2 blackened drawers. Iconic is the side view of this design piece from the 1950s, with its boomerang-like profile. Cherrywood & black resopal. Very good original condition.