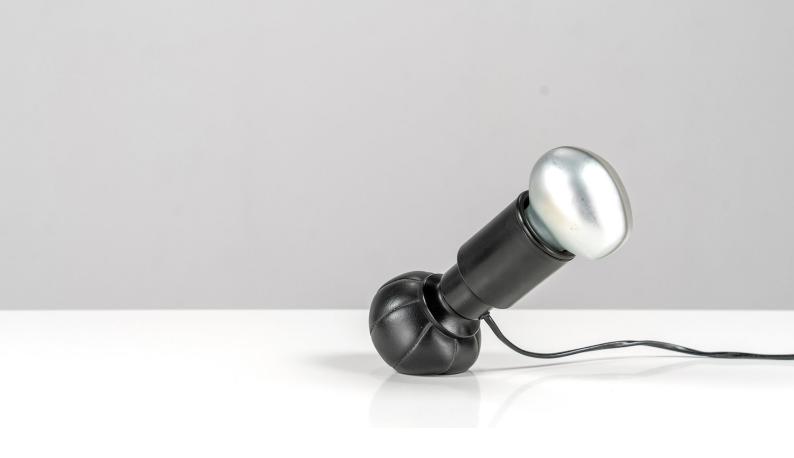

### details

Original table lamp 600c, designed by Gino Sarfatti for Arteluce in 1966.

Made of black lacquered aluminum and a pouch support in black sky leather, filled with lead shot. This type of support allows the lamp to be positioned in all directions.

This table lamp is in very good original condition. It has a normal fitting for any E27 lamp or for a 100/150 W spot and comes with its original bulp, see photos.