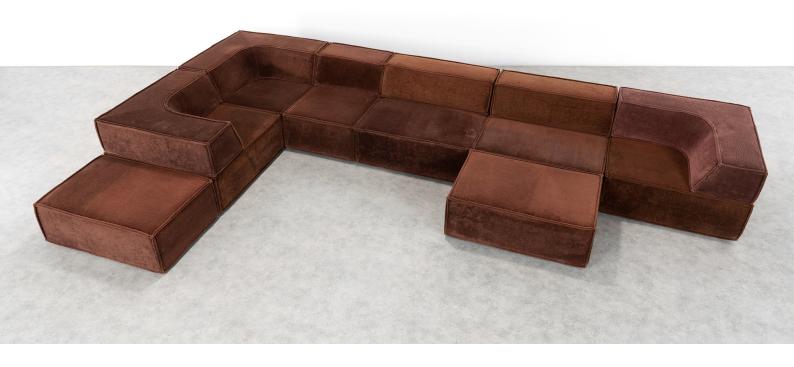

### details

COR trio modular sofa, Giant Landscape in chocolate brown, 1972 by Team Form Ag.

The modular sofa system, which was created in 1972 by Team Form AG in Switzerland for COR, blends seamlessly into any environment. Taking the backrest away it can also be used as a very comfortable bed.

The double outer seam lends trio an unmistakable character and at the same time demonstrates its high quality and intricate workmanship.

The quick change sofa with three simple elements that can be converted at will, have a look to the photos, we tried to give you an example of the endless possibilities!

### dimensions

w 267.72 inch, h 24.41 inch, d 37.80 inch w 680 cm, h 62 cm, d 96 cm