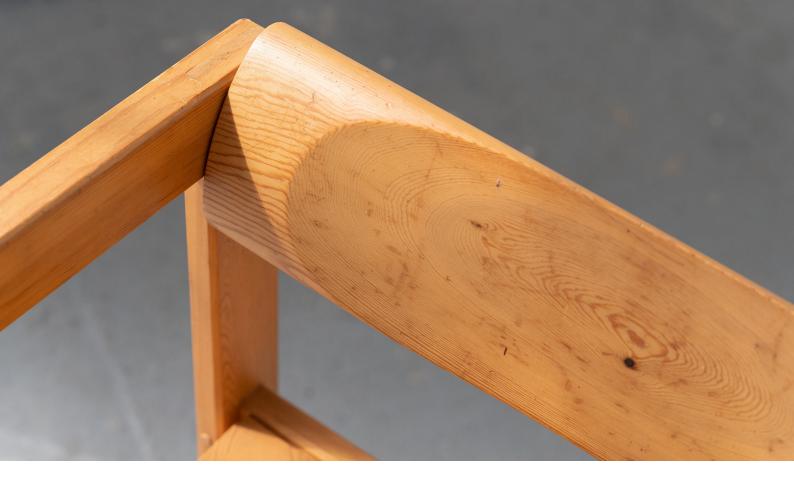

# details

Dining chair in massive pine by Edvin Helseth, 1964 for Trybo Furniture. Made in Norway.

The "Trybo" series was designed in 1964 for the "Trysil-cabin" (Trysil is a Norwegian ski-resort). Significant for the Trybo furniture is the square shapes and that no screws or glue are used; only wooden plugs. The freely shaped backrest is rotatable.. 65cm high, 53cm wide and 47cm deep.