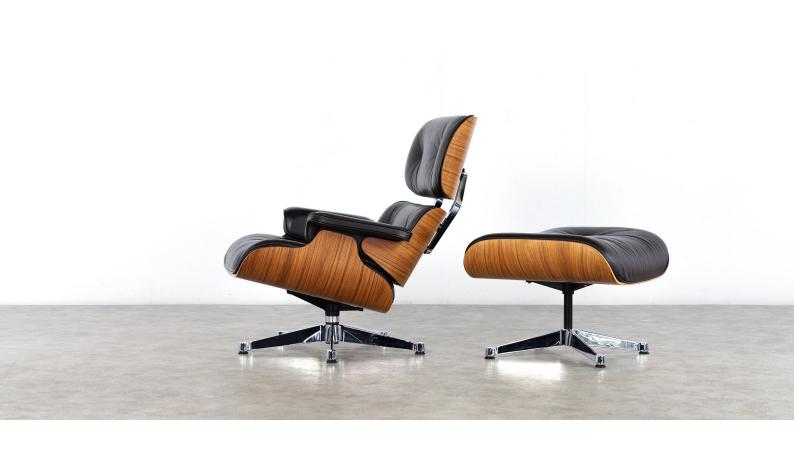

# Charles & Ray Eames - Lounge Chair & Ottoman

2006 by Vitra, certified Rosewood

## details

Charles & Ray Eames - Lounge Chair & Ottoman, designed in 1956

This piece was made by Vitra in 2006, original invoice etc. available.

Shells in finest grained Santos rosewood, in combination with the dark brown leather cushion - a dream of contrast!All metal parts are fully chromed!

The ensemble was completely overhauled and restored in our workshop, once the shells were completely faded - now they shine again in full glory. Around the original labels of Vitra was carefully "worked around" by our restorer.

Get an impression from the photos....

this duo is unparalleled!