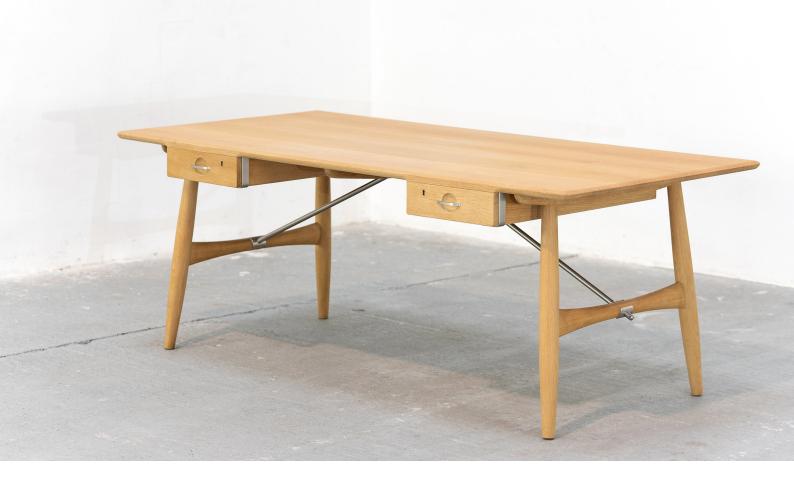

# Hans J. Wegner - PP571 Architect's Desk

1953 for PP Møbler, Denmark

#### details

Hans J. Wegner designed the extraordinary pp571 Architect's Desk in 1953 as a match to the Round Chair (The Chair). Later in 1955 he designed the Swivel Chair hence completing a line of exclusive, functional and exquisitely crafted masterpieces for the CEO office. (This table was purchased circa 2000 from the first owner!)

The desk marks the beginning of Wegner's work on combining sharp steel and sculptural solid wood in most elegant and well-balanced solutions. In this respect the desk precedes such unique classics as the Swivel Chair, the Cross Legged Table and the pp75 table.