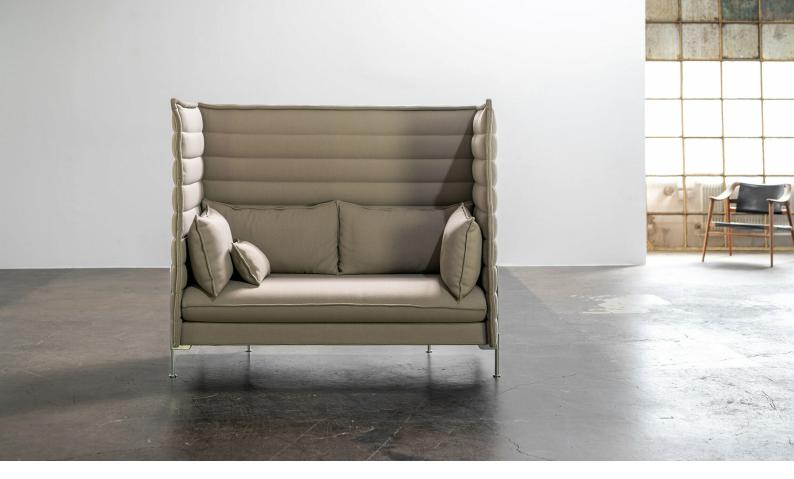

# Vitra - Alcove Highback Sofa, 2011

2011 by Ronan & Erwan Bouroullec

### details

The 'room in a room' is a concept that Vitra has intensively pursued over many years in collaboration with the designers Ronan and Erwan Bouroullec. The idea of mobile micro-architectural elements has led to a wide variety of designs, among which the Alcove Sofa stands out as one of the most remarkable. Chromed base with warm sand/creme Laser RE fabric - Highback 2 seater, each Sofa has its cushions.

#### dimensions

w 63.78 inch, h 53.54 inch, d 33.86 inch w 162 cm, h 136 cm, d 86 cm