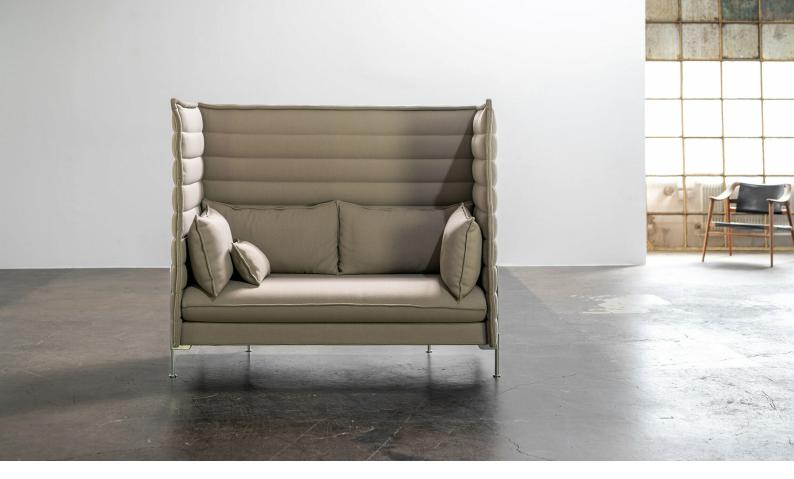

## details

The 'room in a room' is a concept that Vitra has intensively pursued over many years in collaboration with the designers Ronan and Erwan Bouroullec. The idea of mobile micro-architectural elements has led to a wide variety of designs, among which the Alcove Sofa stands out as one of the most remarkable. Chromed base with warm sand/creme Laser RE fabric - Highback 2 seater, each Sofa has its cushions.

### dimensions

w 63.78 inch, h 53.54 inch, d 33.86 inch w 162 cm, h 136 cm, d 86 cm