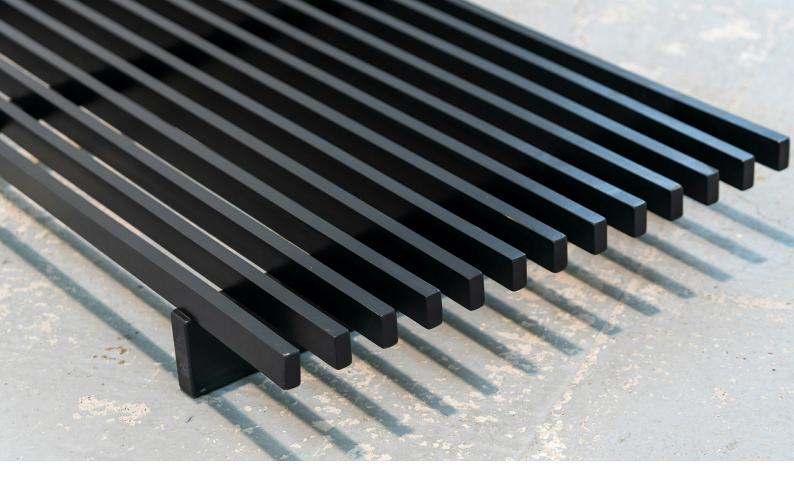

## details

De Sede DS-80 Patchwork Daybed with armrest.

The daybed has a black lacquered wooden slatted frame, the backrest and armrest of which can be freely positioned and attached. The armrest can be attached on the left or right.