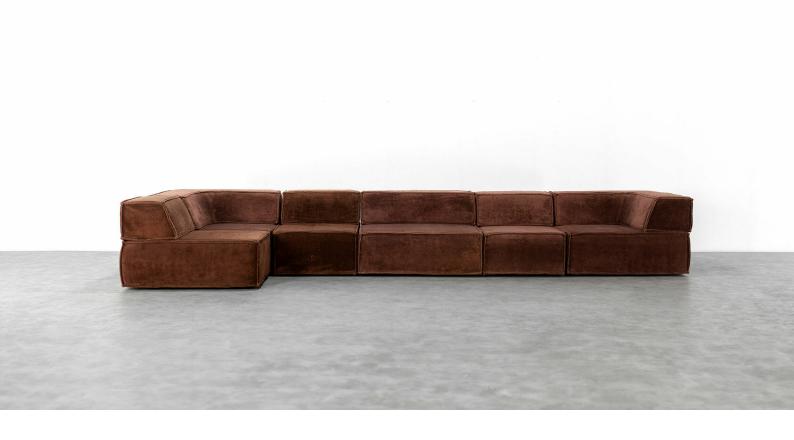

#### details

COR trio modular sofa, huge living area in its original chocolate-brown teddy fabric - designed in 1972 by Franz Hero and Karl Odermatt Team Form Ag, Switzerland.

The modular sofa system, designed in 1972 by Team Form AG in Switzerland for COR, blends seamlessly into any environment. If the backrest is removed, it can also be used as a very comfortable bed. The double outer seam gives the Trio an unmistakable character and testifies to its high quality and elaborate workmanship.

The convertible sofa with three simple elements that can be rearranged as desired. Take a look at the photos, we h...

#### dimensions

w 192.91 inch, h 24.41 inch, d 37.80 inch w 490 cm, h 62 cm, d 96 cm