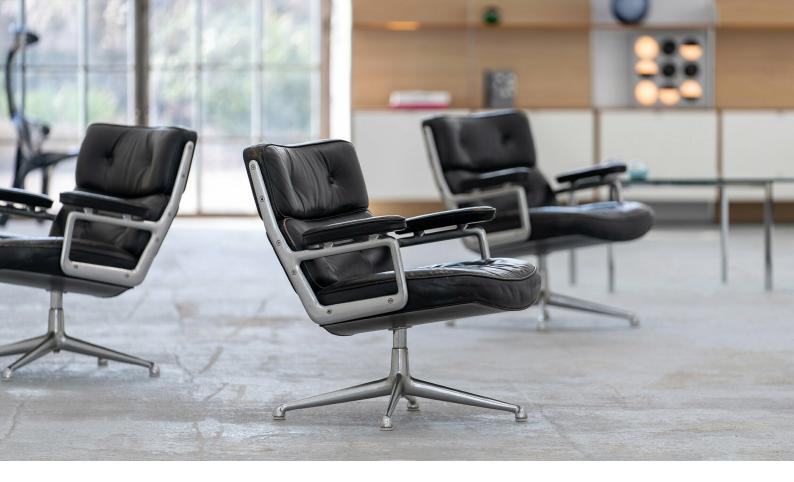

# Charles & Ray Eames - Lobby Chair ES 105

1960 by Herman Miller, USA

#### details

Charles & Ray Eames, 1960 - Lobby Chair ES 105 for Herman MillerThe Lobby Chairs were originally designed by Charles and Ray Eames to furnish lobby areas in New York City's Time & Life Building. Supreme comfort with luxuriously padded leather cushions, the inviting visitor chair ES 105, which has an extra-wide seat and low base. All 4 Chairs are originals from the 1960ties...